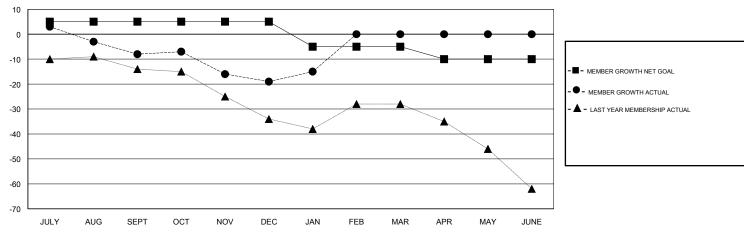

## District 105 W

Results as of: 01/31/2018

GMT: JOOST PAIJMANS LOCATION ENGLAND GMT CA

| Clubs         |               |           |               | Members               |                           |                         |                                              |
|---------------|---------------|-----------|---------------|-----------------------|---------------------------|-------------------------|----------------------------------------------|
|               | RESULTS FOR   | 2017-2018 |               | RESULTS FOR 2017-2018 |                           |                         |                                              |
| QUARTER       | NEW CLUB GOAL | NEW CLUBS | DROPPED CLUBS | QUARTER               | MEMBER GROWTH NET<br>GOAL | MEMBER GROWTH<br>ACTUAL | DROPPED MEMBERS ACTUAL (including transfers) |
| JULY/AUG/SEPT | 0             | 0         | 1             | JULY/AUG/SEPT         | 5                         | 19                      | 25                                           |
| OCT/NOV/DEC   | 0             | 0         | 0             | OCT/NOV/DEC           | 0                         | 19                      | 26                                           |
| JAN/FEB/MAR   | 0             | 0         | 0             | JAN/FEB/MAR           | -10                       | 12                      | 6                                            |
| APR/MAY/JUNE  | 0             | 0         | 0             | APR/MAY/JUNE          | -5                        | 0                       | 0                                            |

## GOALS AND ACTUAL MEMBERS CUMULATIVE

| DROPPED CLUBS: 1  DROPPED MEMBERS |         | 16 CLUBS OF 47 ADDED 1 OR MORE<br>NEW MEMBERS | GENDER DISTRIBUTION  MALE 683 (75.55%)  FEMALE 221 (24.45%)  Women Percentage Fiscal Year Goal: 24% |     |
|-----------------------------------|---------|-----------------------------------------------|-----------------------------------------------------------------------------------------------------|-----|
| DECEASED                          | 13      | CLICK HERE FOR CUMULATIVE                     | TOTAL FAMILY UNIT MEMBERS                                                                           | 109 |
| CLUB CANCELLED OTHER              | 0<br>44 | MEMBERSHIP DATA                               | FAMILY MEMBERS PAYING HALF                                                                          | 55  |
| TOTAL                             | 57      |                                               |                                                                                                     |     |